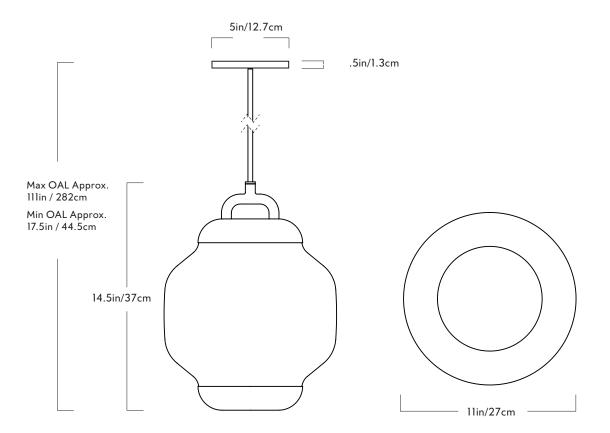

## Pendant 01

| Carias |
|--------|
| series |
| _      |

Esper

Product Pendant 01

Dimensions

Dia 11in/27cm x H 14.5in/37cm

 $\frac{\text{Weight}}{\text{8lb/3.5kg}}$ 

Materials

Glass, steel, aluminum

Finishes Blackened steel

 $\underline{\text{Suspension}}$ 

8' cord, length can be adjusted on site

Canopy

5-inch round in matching metal finish (.5" high)

Certifications UL, cUL (120V) CE, CB (240V) 120V Illumination Integrated LED Wattage: 13 Watts